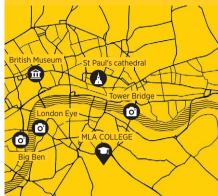

#### **EXCURSIONS**

- 1. Hard Rock Cafe: a meal in one of London's most famous restaurants
- 2. Five full-day excursions by public transportation and MLA staff assistance:
- London Walking Tour; Cruise on Thames (admission included); Tower Bridge and Tower Hill; Houses of Parliament; Westminster Abbey
- National Gallery and Covent Garden
- British Museum; Hyde Park & The Serpentine; Shopping in Oxford Street
- Camden Town Market; a mix of markets, cuisines and live music venues
- Madame Tussauds (admission included); Regent's Park
- 3. One full-day excursion by private bus and MLA staff assistance:
- Brighton Walking Tour; The Lanes; Churchill Square; Brighton Pier
- 4.One half-day excursion by public transportation and MLA staff assistance:
- Richmond Park

#### **EXCURSIONS**

- 1. Hard Rock Cafe: a meal in one of London's most famous restaurants
- 2.Five full-day excursions by public transportation and MLA staff assistance:
- London Walking Tour; Cruise on Thames (admission included); Tower Bridge and Tower Hill; Houses of Parliament; Westminster Abbey
- South Kensington and Natural History Museum
- Leicester Square and Covent Garden; Piccadilly Circus
- London Eye (admission included)
- Greenwich; National Maritime Museum
- 3.One full-day excursion by private bus and MLA staff assistance:
- Cambridge; Walking Tour
- 4.One half-day excursion by public transportation and MLA staff assistance:
- Uxbridge High Street Shopping