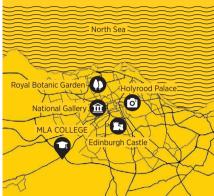

## EDINBURGH HERIOT WATT UNIVERSITY

#### **LANGUAGE PATH**

- 40 English lessons: 30 hours of classroom instruction
- · Online placement test
- MLA Taskbooks: five student books designed for the needs of learners of all levels of English
- MLA Portfolio: learning resources, daily evaluation and attendance record, day by day topics, tasks completed and material used
- E-board: a record of the learning progress by monitoring the students' attendance, the content developed in class, the topics and teaching aids used during the lessons
- · Certificate of attendance
- · End of course report
- · Graduation Ceremony
- Chit Chat Club: speak and practise the language with our MLA Team

#### **EXCURSIONS**

- 1. Two full-day excursions by private bus and MLA staff assistance:
- Glasgow with Kelvingrove Art Gallery & Glasgow Cathedral
- Stirling with Stirling Castle (admission included)
- One full-day excursion in Edinburgh by public transportation and MLA staff assistance
- Portobello Beach with fish & chips
- 3.Six half-day excursions to Edinburgh by public transportation and MLA staff assistance:
- Walking Tour
- National Museum of Scotland
- Edinburgh Castle (admission included)
- · Royal Botanic Garden
- The Royal Yacht Britannia (admission included)
- Calton Hill

#### **ACTIVITIES**

- 1. MLA DAYS, make everyday a holiday:
- MLA Experience MLA Summer Song, Braveheart Experience, Graduation Ceremony
- MLA Kitchen students can practise English and learn how to make some easy and tasty local dishes
- MLA Sports students will get active and have fun with the many different sports to choose
- MLA Art fun and creative art projects, drawing, painting
- MLA Magic learn little spells and tricks
- 2.MLA NIGHTS, when the sun goes down the party starts:
- MLA Music talent show, karaoke
- MLA Movie the best movies for a chilled night
- MLA Disco special theme party nights
- MLA Games many challenges and activities to keep our students focused and practise their english

## EDINBURGH THE CAMPUS

#### HERIOT WATT UNIVERSITY

Heriot Watt is one of the most progressive and international institutions in Scotland. The campus offers a unique learning environment close to the exciting and vibrant city of Edinburgh, just 15 minutes away. Students will enjoy the wonderful landscapes, the indoor and outdoor sport facilities, theatre halls, restaurants, cafes and shops. The Scottish humour and personality is reflected in the atmosphere at this centre and contributes to the development shown by students in their language development.