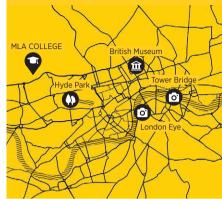

# LONDON RICHMOND ROEHAMPTON UNIVERSITY

#### **EXCURSIONS**

- 1. Hard Rock Cafe: a meal in one of London's most famous restaurants
- 2. Five full-day excursions by public transportation and MLA staff assistance:
- London Walking Tour; Cruise on Thames (admission included); Tower Bridge and Tower Hill; Houses of Parliament; Westminster Abbey
- National Gallery and Covent Garden
- British Museum; Hyde Park & The Serpentine; Shopping in Oxford Street
- Camden Town Market; a mix of markets, cuisines and live music venues
- Madame Tussauds (admission included); Regent's Park
- 3. One full-day excursion by private bus and MLA staff assistance:
- Brighton Walking Tour; The Lanes; Churchill Square; Brighton Pier
- 4.One half-day excursion by public transportation and MLA staff assistance:
- Richmond Park