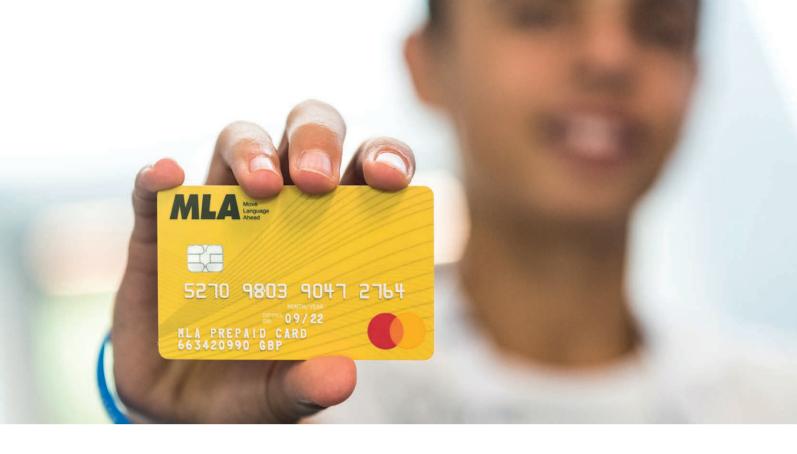

### MLA PREPAID CARD

Choose your favourite meal and say goodbye to packed lunches, the MLA prepaid card is here

# A study holiday is about learning the language, learning about the traditions of a place, and savouring its food.

We've upgraded from the traditional packed lunches to give your students the widest choice in what they eat during excursions. On arrival, every student will receive an MLA Prepaid Card to use during their excursions.

Food is one of the fundamental aspects of cultural immersion and also one of the most difficult to adapt to. That's why we've introduced the MLA Prepaid Meal Card. So children will always be able to freely choose where and what to eat.

#### MLA PREPAID MEAL CARD

How about eating in your favourite fast-casual restaurants and cafes during excursions?