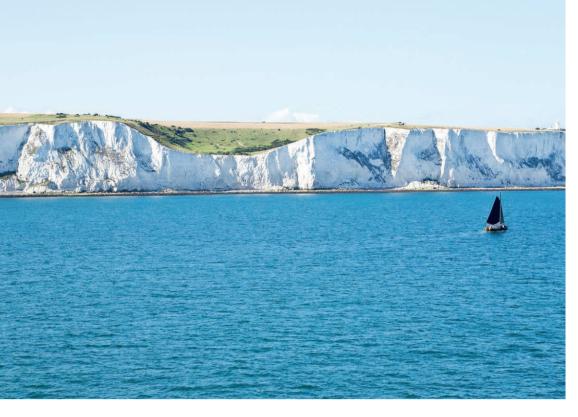

## **DOVER** THE DUKE OF YORK'S

#### **EXCURSIONS**

- 1. Two full-day excursions by private bus and MLA staff assistance:
- London Walking Tour; Westminster, Trafalgar Square & National Gallery, Piccadilly Circus
- Brighton with Sea Life Centre (admission included)
- 2.Two half-day excursions to Dover by private bus and MLA staff assistance:
- The White Cliffs of Dover
- Dover Castle (admission included)
- 3.Two half-day excursions by private bus and MLA staff assistance:
- Canterbury with Canterbury Cathedral (admission included)
- Leeds Castle (admission included)

#### THE DUKE OF YORK'S

The Duke of York's Royal Military School is a boarding school with a rich military heritage.

Surrounded by 150 acres of green areas, it's located in Kent amongst the stunning White Cliffs, just a short distance from Dover. The school was recently rebuilt and has invested a lot in sports and leisure activities as an integral part of the students' life. The core of the college is the academic building with modern and spacious classrooms and common rooms.