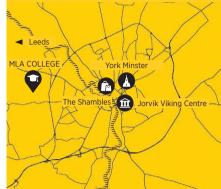

## YORK QUEEN ETHELBURGA'S

#### **EXCURSIONS**

- Two full-day excursions by private bus and MLA staff assistance:
- Liverpool, Walking Tour of the city home of The Beatles
- Manchester; Walking Tour of the city that is rich in art and heritage, and as proud of its music scene as it is of its world-famous football teams
- 2.Three half-day excursions by public transportation and MLA staff assistance:
- York Walking Tour; The Shambles
- York Minster (admission included); Stonegate
- Jorvik Viking Centre (admission included)
- 3.Two half-day excursions by private bus and MLA staff assistance:
- Leeds Walking Tour; Headrow and Briggate
- Harrogate Walking Tour; Valley Gardens

## YORK THE CAMPUS

#### **QUEEN ETHELBURGA'S**

Queen Ethelburga's College is one of the oldest and most prestigious colleges in the UK. The campus is exceptional, set in over 200 acres of country park in the Vale of York. The school is built around a traditional manor house but everything about the facilities is modern and remarkable. The college is only 20 minutes away from York city centre, a stunning medieval town, with its ancient cathedral, castle walls and medieval shopping streets.