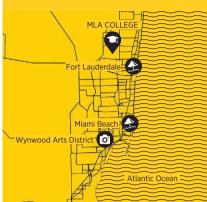

LA Green Defend the planet! Find out more about the impact we have on the environment and the contribution we can make
- MLA Art fun and creative art projects, drawing, painting
- MLA Magic learn little spells and tricks
- 2.MLA NIGHTS, when the sun goes down the party starts:
- MLA Disco special theme party nights
- MLA Karaoke talent show
- MLA Fashion Night
- MLA Trivia many challenges and activities to keep our students focused and practise their english

- MyMLA Wristband, a radio-frequency identification (RFID) wristband issued to all students to simplify the summer school experience
- MLA Medical Doctor 24hr on-site medical care assistance
- MLA Welfare Manager responsible for students' wellbeing



- → Age: 11-17
- → Stay: 2 weeks
- → Accommodation: College
- → Minibreak: Orlando



# MIAMI & ORLANDO THE CAMPUS

## LYNN UNIVERSITY

Lynn University is a private institution located in the posh neighborhood of Boca Raton just outside Fort Lauderdale and Miami. It has gained an academic reputation for being one of the leading universities in the southern states. It combines state-of-the-art academic buildings with new modern en-suite residence halls. Just a few minutes away from beautiful beaches and shopping centres, this is a terrific location for your summer school.

| Day       | 1                | 2                     | 3                  | 4                   | 5                  | 6                    | 7                  | 8               | 9                  | 10                  | 11                 | 12                   | 13                    | 14