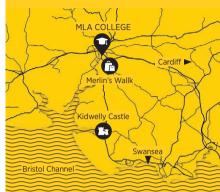

# CARMARTHEN & LONDON UNIVERSITY OF WALES

#### LANGUAGE PATH

- 40 English lessons: 30 hours of classroom instruction
- · Online placement test
- MLA Taskbooks: five student eBooks designed for the needs of learners of all levels of English
- MLA Portfolio: learning resources, daily evaluation and attendance record, day by day topics, tasks completed and material used
- E-board: a record of the learning progress by monitoring the students' attendance, the content developed in class, the topics and teaching aids used during the lessons
- · Certificate of attendance
- · End of course report
- · Graduation Ceremony
- Chit Chat Club: speak and practise the language with our MLA Team

#### **EXCURSIONS**

- Two full-day excursions by private bus and MLA staff assistance:
- Cardiff; Walking Tour and Cardiff Castle (admission included)
- Bristol; Walking Tour & Banksy Street Art Tour
- 2.Two half-day excursions by private bus and MLA staff assistance:
- Tenby; Walking Tour of the delightful little harbour town and seaside resort with a picturesque setting
- Kidwelly Castle (admission included); the beautiful Norman castle overlooking the River Gwendraeth and the town of Kidwelly
- 3.Two half-day excursions to Carmarthen with MLA staff assistance:
- Carmarthen; Walking tour of the beautiful town that has a claim to be the oldest town in Wales
- Merlin's Walk Shopping