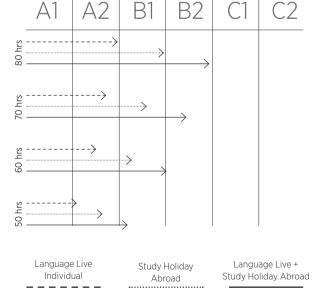

## LEARNING ONLINE WITH LANGUAGE LIVE

Your course, your schedule, your location: MLA Language Live brings the classroom to you.

#### Language Live General

An online language course delivered over Zoom with live native-speaking teachers including interactive lessons for groups.

Language: English, Spanish, French Course Duration: 15, 25, 30, 40, 50, 60, 70, 80 hours

#### Language Live Individual

An online language course delivered over Zoom with live native-speaking teachers including interactive lessons bespoke for the individual student.

Language: English, Spanish, French, Russian, Mandarin

#### Language Live Cambridge

Courses designed specifically to prepare for Cambridge examinations.

Language: English
Course Duration: 45 hours

Average Students per class: 12 Level: A2 (Key), B1 (Preliminary), B2 (First), C1 (Advanced),

#### Language Live IELTS

International English Language
Testing System (IELTS) is an
internationally recognized test and

desired by students wishing to enrol in a foreign university. Language: English

Course Duration: 45 hours Average Students per class: 8

#### Language Live TOEFL

The Test of English as a Foreign Language (TOEFL) is one of the most used certifications in the world, essential for studying and/ or working in many countries. Language: English

#### Language Live Get Ready

The course is aimed at those who want to maximize their language progress in the week before leaving for their study vacation.

Language: English

Course Duration: 5, 10, 15, 20 hours Average Students per class: 12 Level: Elementary to Advanced