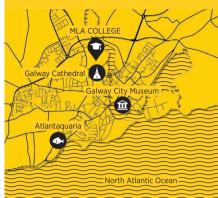

# GALWAY & DUBLIN NATIONAL UNIVERSITY OF IRELAND

#### **EXCURSIONS**

- 1. Two full-day excursions by private bus and MLA staff assistance:
- Cliffs of Moher (admission included), one of Ireland's most famous sights
- Connemara National Park; situated in the West of Ireland covers 2,000 hectares of scenic mountains, expanses of bogs, heaths, grasslands and woodlands
- 2.One half-day excursion by private bus and MLA staff assistance:
- Athenry Heritage Centre; enjoy the "Medieval Experience" with dressing up in medieval costume, a guided tour of the centre and "Have A Go Archery", a great opportunity to discover your inner Robin Hood!
- 3.Two full-day excursions to Galway with MLA staff assistance:
- Galway Walking Tour; Nuns Island; Galway Cathedral
- · Galway City Scavenger Hunt

# **GALWAY & DUBLIN** THE CAMPUS

#### NATIONAL UNIVERSITY **OF IRELAND**

The NUI has ancient origins dating back to 1845. Just a 5 minute walk from Galway city centre, this is the Irish campus everyone is looking for. Students stay inside the Corrib Village in flats with en-suite facilities in single and twin rooms. A modern campus with a fantastic sports hall with swimming pool, basketball court, a gym and an outdoor athletics track. There are also 16 restaurants and coffee shops on campus and a beautiful lecture theatre which is the hub of our social activities.