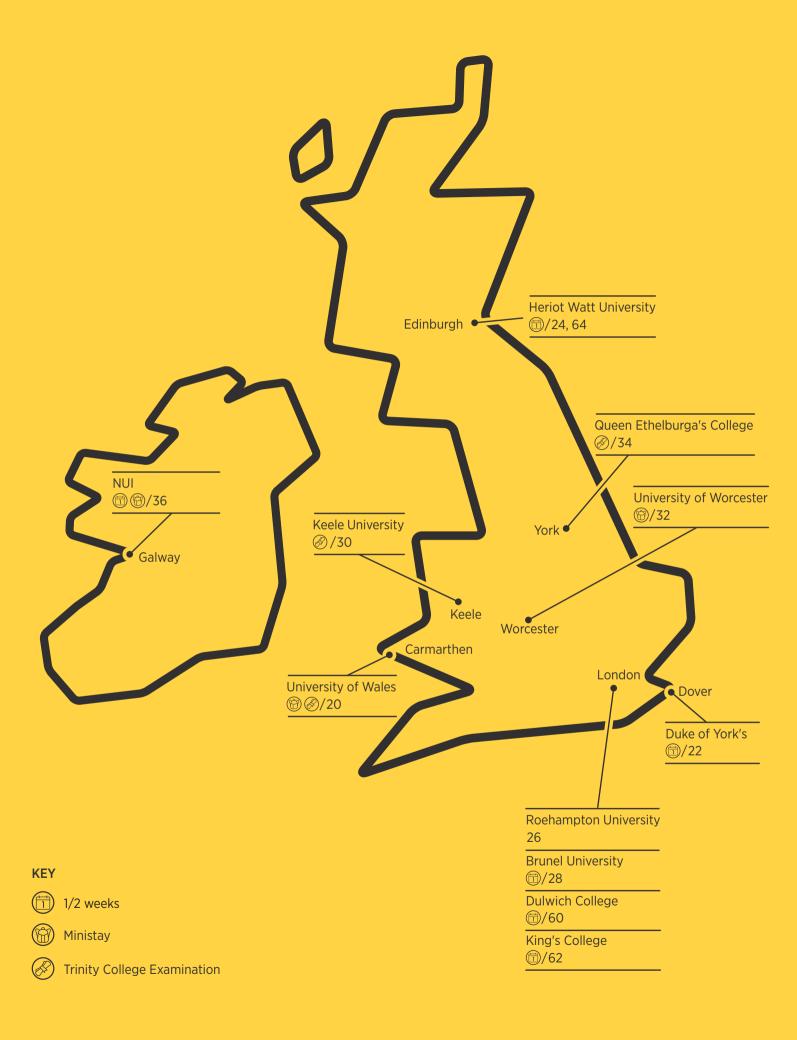

## **Destinations** |

| Summer Junior Centres United Kingdom/Ireland/Italy                                                                                                                                                                                                                        |                            |
|---------------------------------------------------------------------------------------------------------------------------------------------------------------------------------------------------------------------------------------------------------------------------|----------------------------|
| Carmarthen & London (Residential)                                                                                                                                                                                                                                         | 20                         |
| Dover (Residential)                                                                                                                                                                                                                                                       | 22                         |
| Edinburgh (Residential)                                                                                                                                                                                                                                                   | 24                         |
| London Richmond (Residential)                                                                                                                                                                                                                                             | 26                         |
| London Uxbridge (Residential)                                                                                                                                                                                                                                             | 28                         |
| Keele (Residential)                                                                                                                                                                                                                                                       | 30                         |
| Worcester & London (Residential/Homestay)                                                                                                                                                                                                                                 | 32                         |
| York & London (Residential)                                                                                                                                                                                                                                               | 34                         |
| Galway & Dublin (Residential)                                                                                                                                                                                                                                             | 36                         |
| Umbria (Hotel)                                                                                                                                                                                                                                                            | 38                         |
| Tuscany (Hotel)                                                                                                                                                                                                                                                           | 40                         |
|                                                                                                                                                                                                                                                                           |                            |
| English Onboard                                                                                                                                                                                                                                                           |                            |
| <b>English Onboard</b><br>MSC Seaview                                                                                                                                                                                                                                     | 44                         |
| _                                                                                                                                                                                                                                                                         | 44                         |
| MSC Seaview                                                                                                                                                                                                                                                               | 44                         |
| MSC Seaview  Summer Junior Centres USA/Canada                                                                                                                                                                                                                             |                            |
| MSC Seaview  Summer Junior Centres USA/Canada  New York & Washington D.C. (Residential)                                                                                                                                                                                   | 48                         |
| MSC Seaview  Summer Junior Centres USA/Canada  New York & Washington D.C. (Residential)  New York & Toronto (Residential)                                                                                                                                                 | 48<br>50                   |
| MSC Seaview  Summer Junior Centres USA/Canada  New York & Washington D.C. (Residential)  New York & Toronto (Residential)  Los Angeles & Grand Canyon (Residential)                                                                                                       | 48<br>50<br>52             |
| MSC Seaview  Summer Junior Centres USA/Canada  New York & Washington D.C. (Residential)  New York & Toronto (Residential)  Los Angeles & Grand Canyon (Residential)  Miami & Orlando (Residential)                                                                        | 48<br>50<br>52<br>54       |
| MSC Seaview  Summer Junior Centres USA/Canada  New York & Washington D.C. (Residential)  New York & Toronto (Residential)  Los Angeles & Grand Canyon (Residential)  Miami & Orlando (Residential)  Toronto & Ottawa (Residential)                                        | 48<br>50<br>52<br>54       |
| MSC Seaview  Summer Junior Centres USA / Canada  New York & Washington D.C. (Residential)  New York & Toronto (Residential)  Los Angeles & Grand Canyon (Residential)  Miami & Orlando (Residential)  Toronto & Ottawa (Residential)  Year-Round Centres England/Scotland | 48<br>50<br>52<br>54<br>56 |