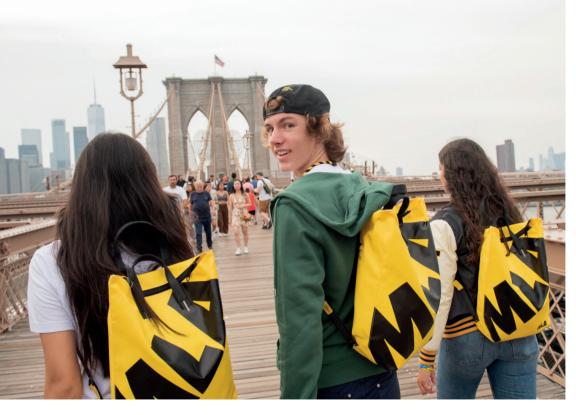

#### MLA Kit

Each student will recieve the iconic MLA Summer Yellow backpack for use during their holiday. Each student will also receive a branded MLA key lanyard and MyMLA RFID bracelet.