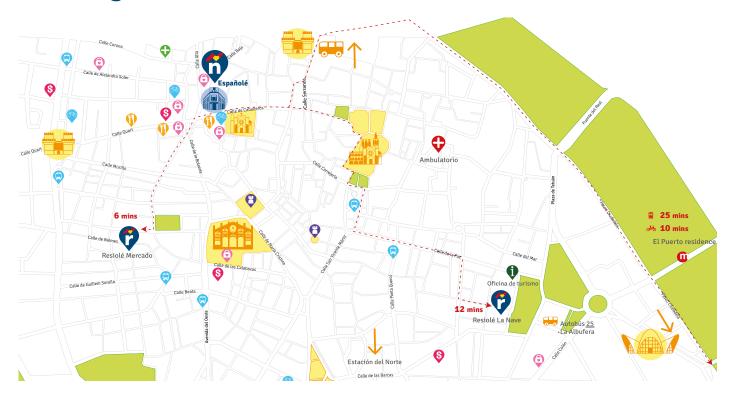

## Resiolé La Nave

It is located in a quiet pedestrian street in the best area of the city, right in the centre, between the old town and the shopping area.

### **™** Travel time to school

12 minutes walking

## Resiolé Mercado Student house

It is located in "El Carmen" district in a small plaza next to the famous "Mercado Central of Valencia and to the school.

### 

6 minutes walking

## El Puerto residence

El Puerto residence is located in a new building, close to the city centre and well connected to the school and the beach.

### 

25 minutes by public transport. 10 minutes by bike through riverbed