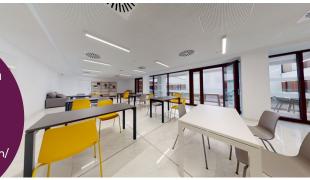

## Resiolé La Nave

It is located in a quiet pedestrian street in the best area of the city, right in the centre, between the old town and the shopping area.

### **■ Facilities**

Common kitchen, dining room, terrace, laundry facilities.

WIFI all over the building.

Common areas and rooms have air- conditioning (hot and cold).