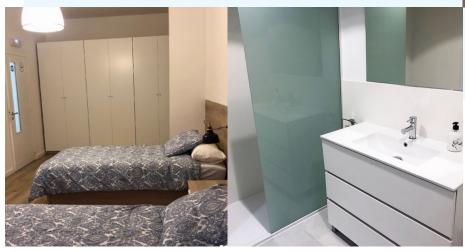

### **⊨** Rooms

12 single and double rooms with study area and with shared or private bathroom

### Bathrooms

Shared or private bathroom

### 

20 single, double and triple rooms with study area and shared bathroom. Rooms have heating and fans

### Bathrooms

Shared bathroom

### **⊨** Rooms

Single studio-style rooms equipped with full kitchen, study area and private bathroom

### Bathrooms

Private bathroom