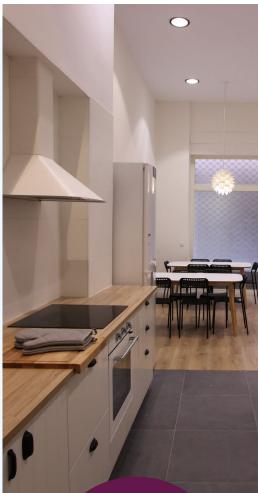

### **■ Facilities**

Common kitchen, dining room, terrace, laundry facilities.

WIFI all over the building.

Common areas and rooms have air- conditioning (hot and cold).

### ■ Facilities

Common kitchen, living room, dining room, terrace, laundry facilities. WIFI all over the building.

Common areas have air-conditioning (hot and cold).

### **■ Facilities**

Common student rooms, living room, dining room, terrace, laundry facilities.

WIFI all over the building.

Common areas and rooms have air-conditioning (hot and cold). 24h reception.