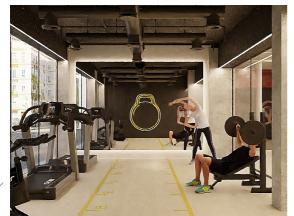

### **■ Facilities**

Common kitchen, living room, dining room, terrace, laundry facilities. WIFI all over the building.

Common areas have air-conditioning (hot and cold).

### Facilities

Common student rooms, living room, dining room, terrace, laundry facilities.

WIFI all over the building.

Common areas and rooms have air-conditioning (hot and cold.)