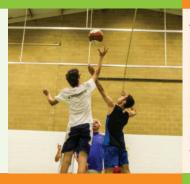

#### BASKETBALL

Focus on techniques such as dribbling, ball handling, and different types of shooting.
Students apply what they have learned to a competitive game at the end of each session.