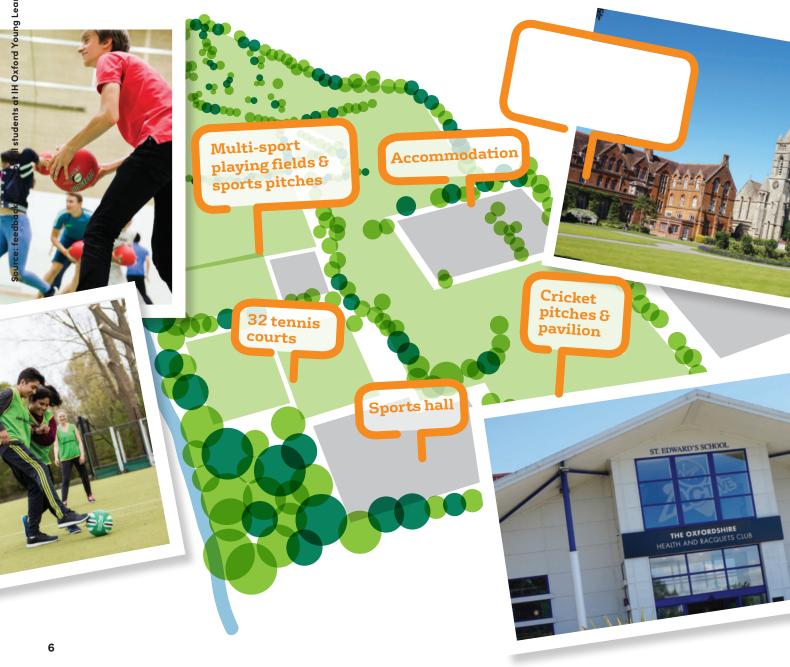

32 tennis courts

Cricket pitch and pavilion

Multi-sport playing fields and sports pitches

Dance studio

Beautiful surrounding grounds