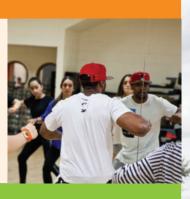

#### **DANCE**

After coaching in different styles (including Capoeira, Jazz, Street, Bollywood and Salsa), students will create their own dances, producing solo, partner and group work.