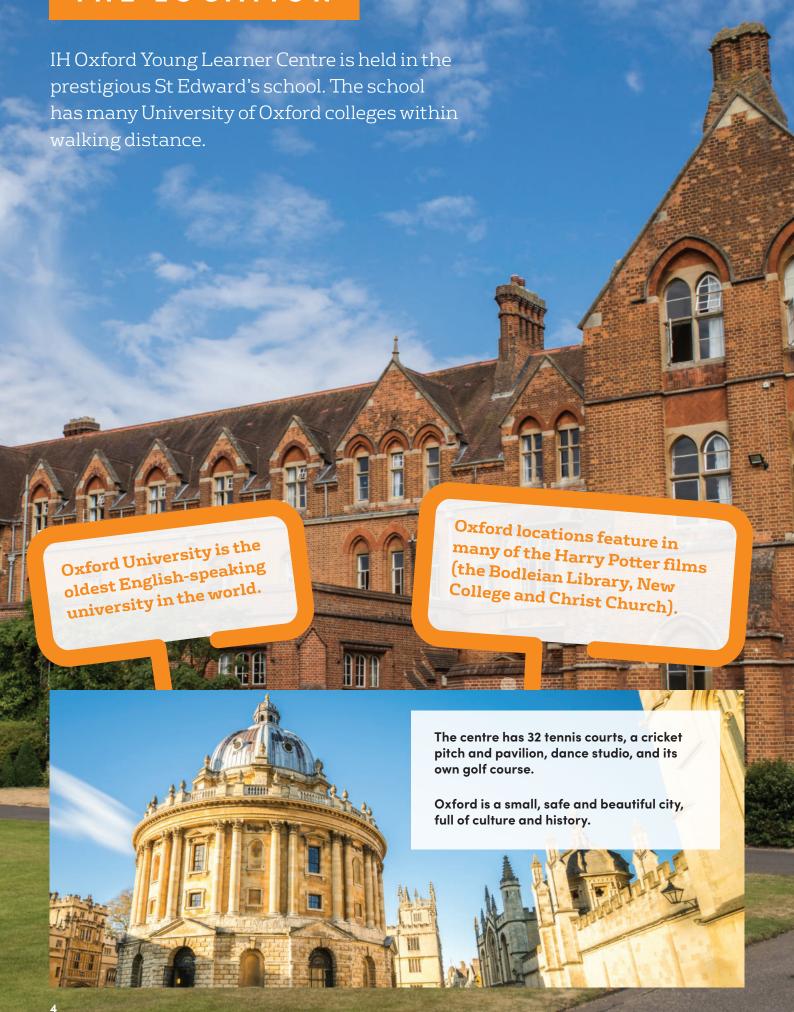

# THE LOCATION

#### BATH

Premises, facilities and learning resources are all areas of strength in our latest British Council report.

93% of students rated the facilities at this centre good, very good or excellent.

All classrooms are large, modern and equipped with interactive whiteboards, with a maximum of 15 students per class for English lessons.

32 tennis courts

Cricket pitch and pavilion

Multi-sport playing fields and sports pitches

Dance studio

Beautiful surrounding grounds