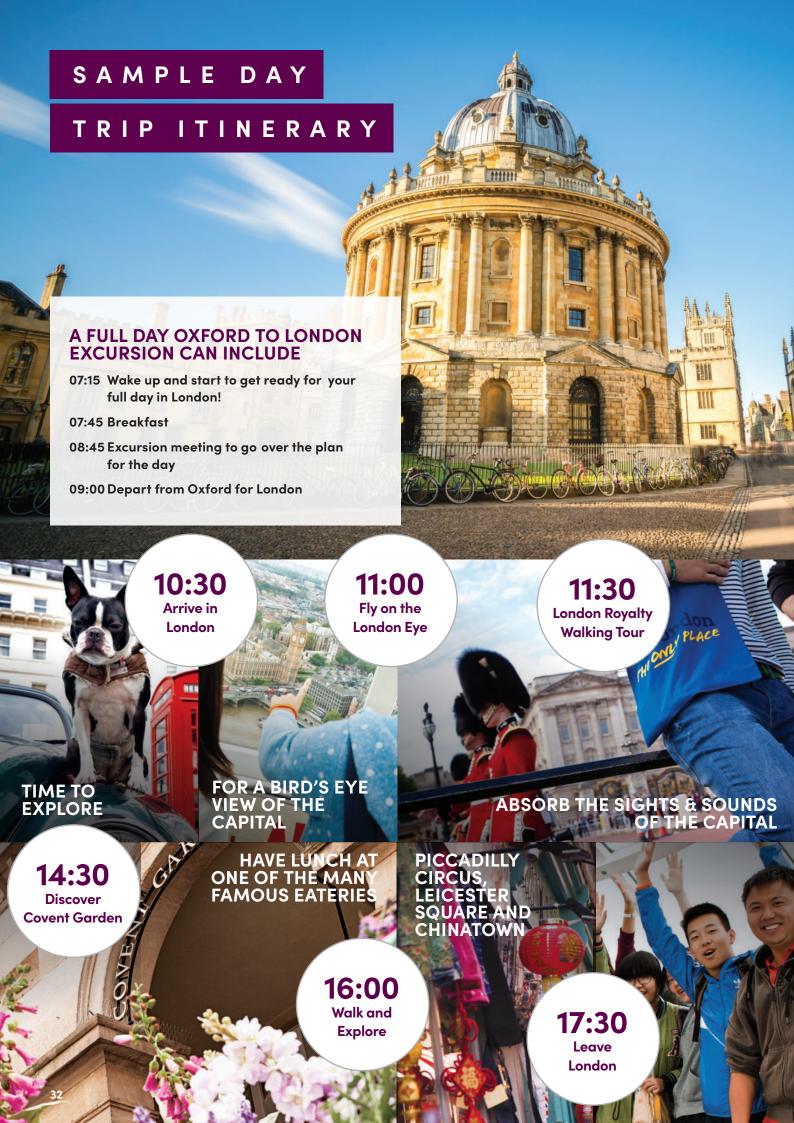

#### **ENGLAND INCLUDE:**

- London, with a ride on the London Eye, a royalty and politics walking tour, and Westminster Abbey.
- Cambridge, with entry to King's College and punting on the River Cam.

See course pages for more information on trips for specific courses, such as Future Leaders.

Study trips are also a big part of the course, with one full-day and one half-day trip included every week. Examples include: Walking tour of Oxford, Punting on the River Cherwell, Bath with a walking tour and entrance to the Roman Baths, and London, with a ride on the London Eye, a royalty and politics walking tour, and Westminster Abbey.