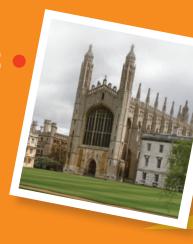

#### **ENGLAND INCLUDE:**

- London, with a ride on the London Eye, a royalty and politics walking tour, and Westminster Abbey.
- Cambridge, with entry to King's College and punting on the River Cam.

See course pages for more information on trips for specific courses, such as Future Leaders.