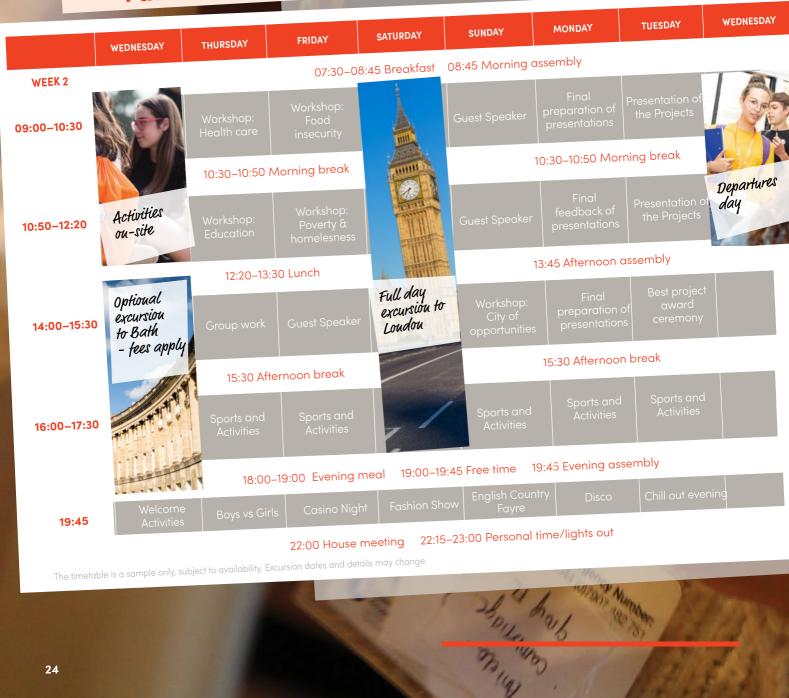

## Future Leaders: World Leaders

|                      |                                     | THURSDAY                                    | FRIDAY                                  | SATURDAY                  | SUNDAY                                               | MONDAY                                       | TUESDAY                                 |
|----------------------|-------------------------------------|---------------------------------------------|-----------------------------------------|---------------------------|------------------------------------------------------|----------------------------------------------|-----------------------------------------|
|                      | WEDNESDAY                           | THUKSDAT                                    | 07:30-0                                 | 8:45 Breakfast            | 08:45 Morning a                                      | ssembly                                      |                                         |
| WEEK1<br>09:00-10:30 |                                     | Introduction to the programme               | Team Buliding:<br>with guest<br>speaker |                           | Workshop:<br>Sustainability<br>- waste<br>management | Public<br>Speaking:<br>with guest<br>speaker | Workshop:<br>Diversity and<br>inclusion |
|                      |                                     | 10:30–10:50 Morning break                   |                                         | 10:30–10:50 Morning break |                                                      |                                              |                                         |
| 10:50-12:20          | Arrivals<br>day                     | Workshop: Introduction to Global issues     | Team Buliding:<br>with guest<br>speaker |                           | Workshop:<br>Sustainability<br>- renewable<br>energy | Public<br>Speaking:<br>with guest<br>speaker | Workshop:<br>Human rights               |
|                      |                                     | 12:20–13:30 Lunch                           |                                         |                           | 13:45 Afternoon assembly                             |                                              |                                         |
| 14:00–15:30          |                                     | 12.20-                                      | Workshop: The environment               | Cambridge                 | Workshop: A<br>green city                            | Workshop:<br>globalisation                   | Workshop: An inclusive city             |
|                      | and the same                        | Half-day<br>excursion                       | giobai warrii                           |                           |                                                      | 15:30 A                                      | fternoon break                          |
| 16:00–17:30          | Getting<br>to know<br>the<br>school | to Oxford<br>and<br>Christchurch<br>college | Sports and Activities                   | A                         | Sports and<br>Activities                             | Sports and<br>Activities                     | Sports and<br>Activities                |
|                      |                                     |                                             |                                         | mod 19·00-19              | 9:45 Free time 19                                    | 9:45 Evening ass                             | embly                                   |
|                      | Malagne                             |                                             | _19:00 Evening                          | Crafts                    | Tournamen                                            | t Quiz Night                                 | Disco Night                             |
| 19:45                | Welcome<br>Activities               |                                             | Film Nigh                               |                           | 5–23:00 Personal t                                   | ime/lights out                               |                                         |

22:00 House meeting 22:15–23:00 Personal time/lights out

The timetable is a sample only, subject to availability. Excursion dates and details may change.

The timetable is a sample only, subject to availability. Excursion dates and details may change.