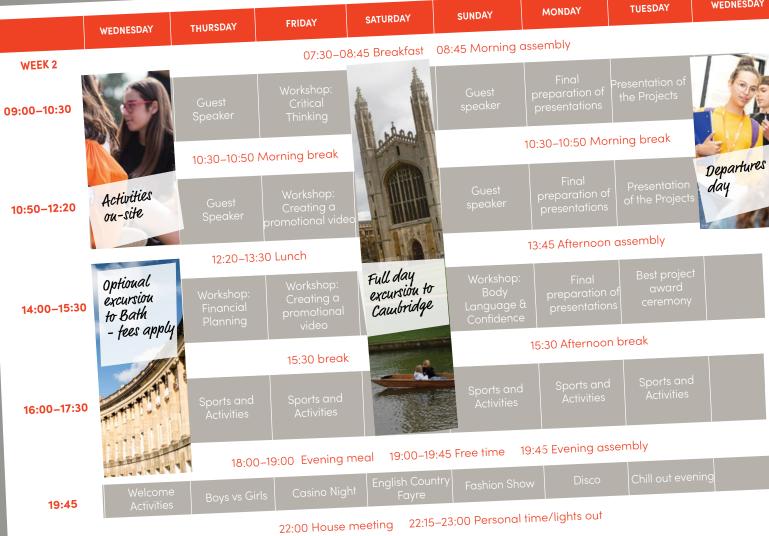

| sembly                                               |  |
| 19:45                 | Welcome<br>Activities               | : Challenges                             | Film Night                                    |                         | Crafts                                        | Quiz Nigh                                 | it Disco Night                                       |  |
| 13.40                 | Activities                          |                                          |                                               |                         | 5–23:00 Personal                              | time/lights out                           |                                                      |  |

22:00 House meeting 22:15–23:00 Personal time/lights out









# WORLD LEADERS

For the next world leaders: explore the UN's 17
Sustainable Goals, explore global issues and help
build a better world. Prepares students for a global
workplace. Includes special trips to London, Oxford
and Cambridge.

#### **Course summary**

| Ages:                   | 14–17                                |
|-------------------------|--------------------------------------|
| English level:          | B2 (upper intermediate)<br>and above |
| Course length:          | 2 weeks                              |
| Sart dates:             | 05 July 2023<br>19 July 2023         |
| Arrival/ departure day: | Wednesday/<br>Wednesday              |
| Class size:             | 20 students maximum                  |

# Course content (per two week course)

| Lessons: