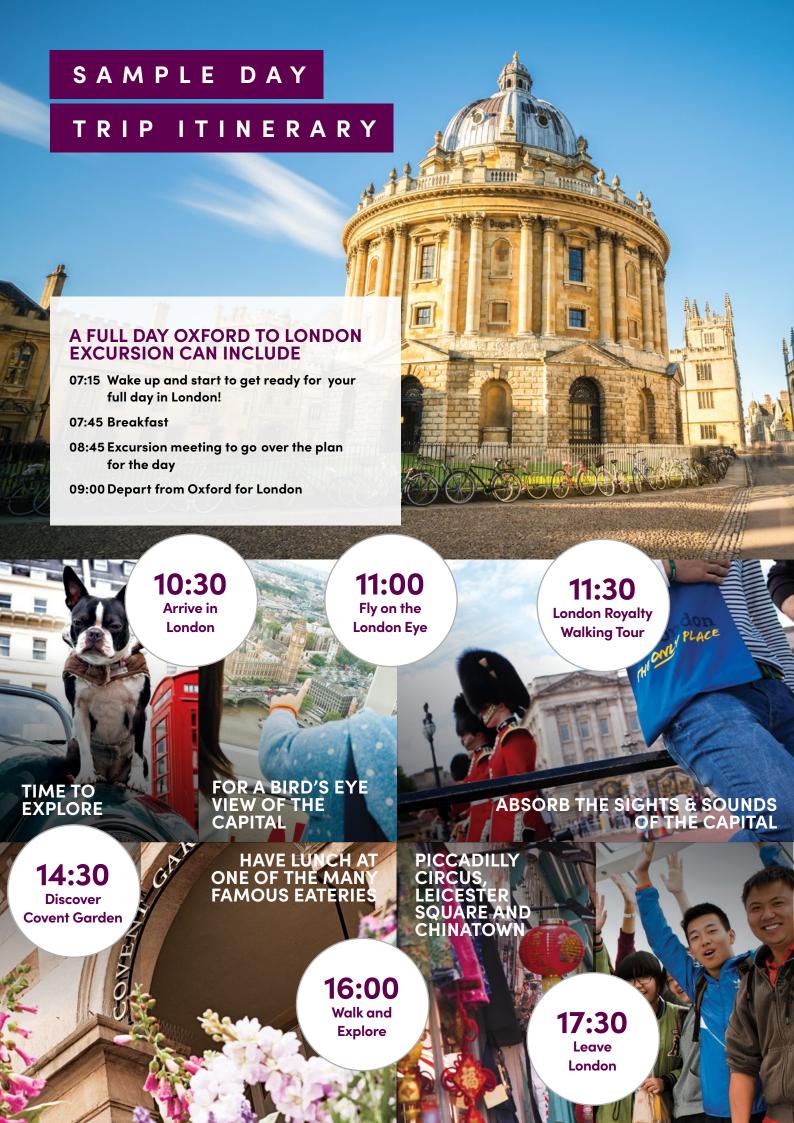

#### TRANSFERS:

Book shared airport transfers with students met by IH staff

> Approximate time of travel from Heathrow airport to school 1 hour

Find out more about trips to explore **England on** page 25

#### **ENGLAND INCLUDE:**

Crescent and The Circus.

London, with a ride on the London Eye, a royalty and politics walking tour, and Westminster Abbey.

Cambridge, with entry to King's College and punting on the River Cam.

See course pages for more information on trips for specific courses, such as Future Leaders.

LONDON

**CAMBRIDGE** 

Study trips are also a big part of the course, with one full-day and one half-day trip included every week. Examples include: Walking tour of Oxford, Punting on the River Cherwell, Bath with a walking tour and entrance to the Roman Baths, and London, with a ride on the London Eye, a royalty and politics walking tour, and Westminster Abbey.