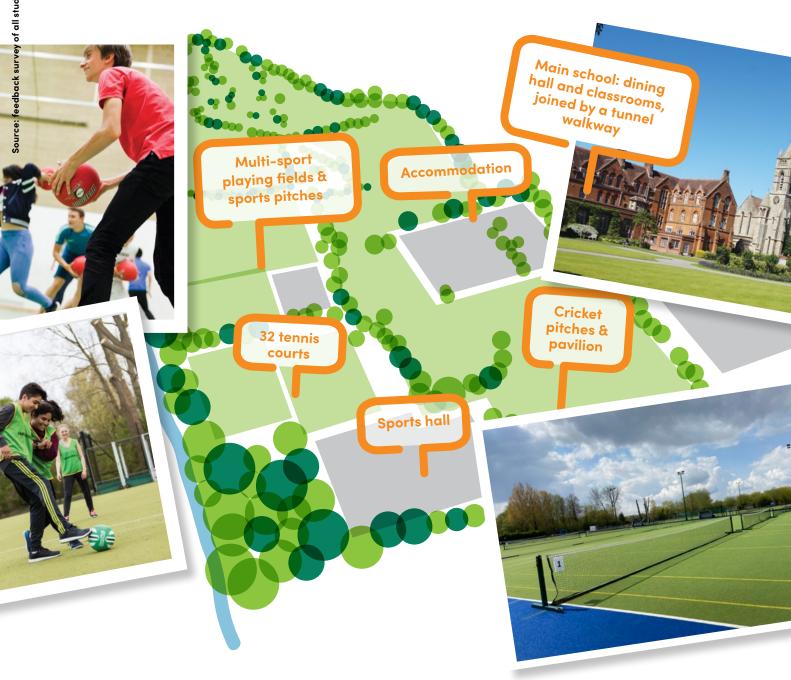

# THE SCHOOL

Premises, facilities and learning resources are all areas of strength in our latest British Council report.

93% of students rated the facilities at this centre good, very good or excellent.\*

All classrooms are large, modern and equipped with interactive whiteboards, with a maximum of 15 students per class for English lessons

32 tennis courts

Cricket pitch and pavilion

Sports hall

Multi-sport playing fields and sports pitches

Dance studio

Beautiful surrounding grounds