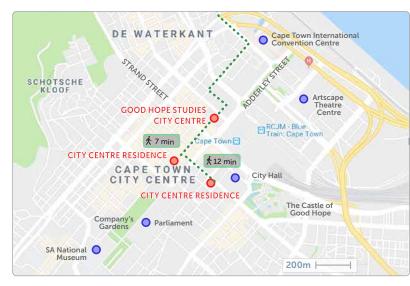

## Address

60 Corporation Street Cape Town CBD Cape Town, 8001 South Africa

Walking distance to school (City Centre)

12 minutes

# Location

The residence is located close to Company's Garden, Parliament and Adderley Street. The school is only a short walk away.

Being right in the centre of the city it is only a short walk to Green Market Square the Cstle of Good Hope and many more tourist highlights.

Supermarkets, restaurants, banks, bus and train station are all available within a short walking distance.