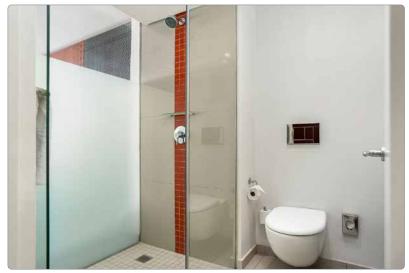

#### Rooms

Twin and single rooms, ensuite bathroom.

Meals Self-catering

Bedding

Bedding is provided and replaced weekly.

Towels .