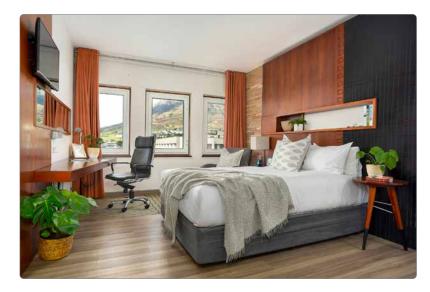

#### Rooms

Twin and single rooms, ensuite bathroom.

Meals Self-catering

Bedding

Bedding is provided and replaced weekly.

Towels .