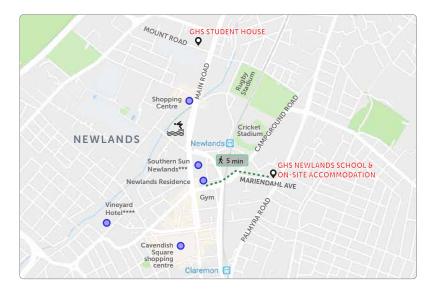

#### Address

10 Hemlock Street, Newlands, 7700 Cape Town South Africa

Walking distance to the Newlands school 6 minutes

6 minute

Rooms

Twin and single rooms, ensuite bathroom

Meals Self-catering

Bedding

## Location

This residence is located in the heart of Clarement. The language school is only a short walk away.

In Clarement, students find all they need, supermarkets, restaurants, banks, bus and train station.

Tourist attractions such as Kirstenbosch Botanical Gardens are close by. The beaches in Muizenberg or the City Centre can easily be accessed by bus or Uber.