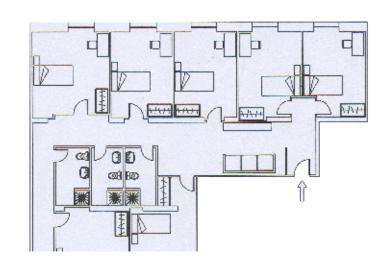

## - In the same building of the school

We offer a shared flat in the same building of the school with 7 bedrooms, 3 bathrooms, living room and kitchen. The flat is equipped with TV, washing machine, microwave, fridge and heaters. All the shared flats are provided with Internet connection (WIFI).

If a student has a visitor staying at his room, the price is 20 euros per day. We can add an extra bed in the bedroom (minimum 2 nights).