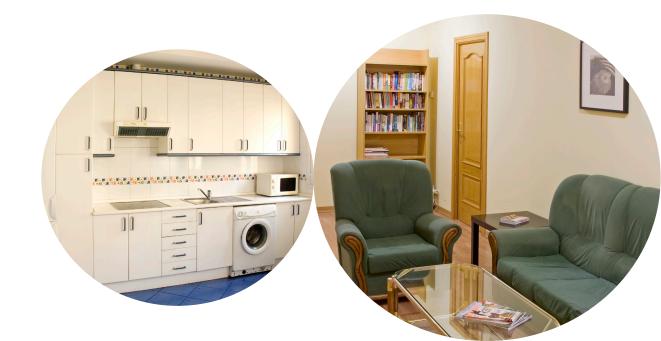

### D) STUDIO FLATS

The school has got 12 studios. We offer 6 in the same street of the school and 6 more in a building located 3 minutes walking. Studios consist of a living room-bedroom, bathroom and kitchen.

The price of the studio includes all the costs related to gas, water, electricity and community fees. TV, air conditioner, heater, washing machine, fridge and microwave or oven are also provided. All the studios have got Internet access by WIFI. They do not have phone lines.

## - In the same building of the school

We offer a shared flat in the same building of the school with 7 bedrooms, 3 bathrooms, living room and kitchen. The flat is equipped with TV, washing machine, microwave, fridge and heaters. All the shared flats are provided with Internet connection (WIFI).

# - 15 minutes by metro from the school

We offer shared flats with 4 and 6 bedrooms. These flats are located 15 minutes by metro from the school. Each flat has got living room, kitchen and two bathrooms. All the flats are equipped with TV, washing machine, microwave, fridge, heaters and WIFI connection.