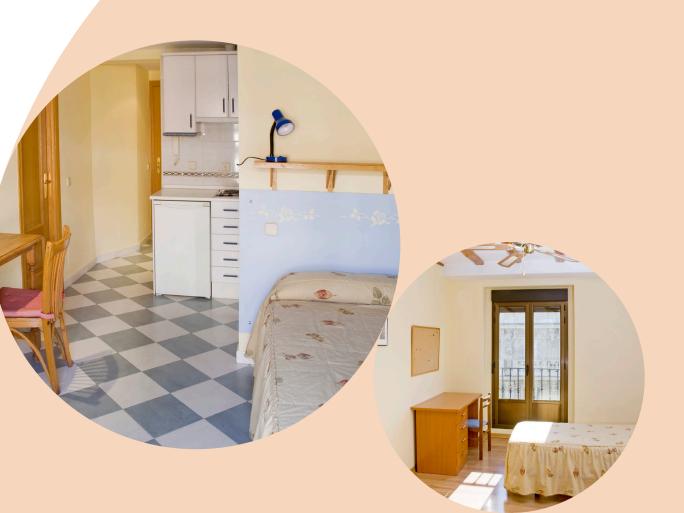

### D) STUDIO FLATS

The school has got 12 studios. We offer 6 in the same street of the school and 6 more in a building located 3 minutes walking. Studios consist of a living room-bedroom, bathroom and kitchen.

The price of the studio includes all the costs related to gas, water, electricity and community fees. TV, air conditioner, heater, washing machine, fridge and microwave or oven are also provided. All the studios have got Internet access by WIFI. They do not have phone lines.

Studios are for only one person. In case a student applies for two people in the same studio, (another student or visitor) the price would be increased in 20 euros per day (minimum 2 nights).