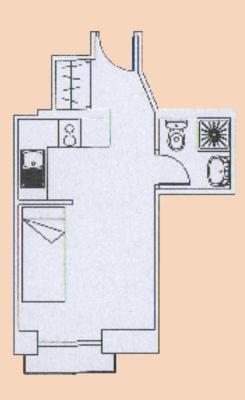

### D) STUDIO FLATS

The school has got 12 studios. We offer 6 in the same street of the school and 6 more in a building located 3 minutes walking. Studios consist of a living room-bedroom, bathroom and kitchen.

The price of the studio includes all the costs related to gas, water, electricity and community fees. TV, air conditioner, heater, washing machine, fridge and microwave or oven are also provided. All the studios have got Internet access by WIFI. They do not have phone lines.

Studios are for only one person. In case a student applies for two people in the same studio, (another student or visitor) the price would be increased in 20 euros per day (minimum 2 nights).