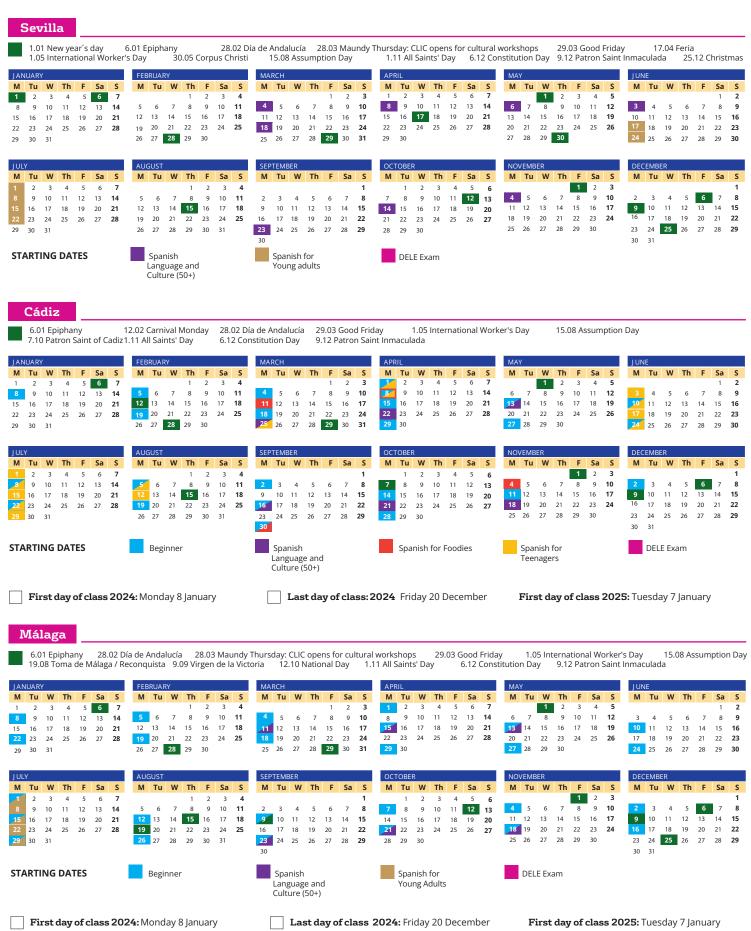

## Sevilla

# **Spanish Courses 2024** No booking fee. Books not included, 30 € per level. courses can be combined between our clic schools in seville, málaga or cádiz at no extra cost.

|                                                                                                               | COURSES CAN BE COMBINED BETWEEN OUR CLIC SCHOOLS IN SEVILLE, MALAGA OR CADIZ AT NO EXTRA COST. |           |                       |           |                                                                 |                                                                    |                                                                                                                                                                                                                                                                                                                                                                                                                                                                 |                                                                              |                                                    |                                                                                      |                                                 |                                        |                                                    |                    |                                               |                            |        |
|---------------------------------------------------------------------------------------------------------------|------------------------------------------------------------------------------------------------|-----------|-----------------------|-----------|-----------------------------------------------------------------|--------------------------------------------------------------------|-----------------------------------------------------------------------------------------------------------------------------------------------------------------------------------------------------------------------------------------------------------------------------------------------------------------------------------------------------------------------------------------------------------------------------------------------------------------|------------------------------------------------------------------------------|----------------------------------------------------|--------------------------------------------------------------------------------------|-------------------------------------------------|----------------------------------------|----------------------------------------------------|--------------------|-----------------------------------------------|----------------------------|--------|
| COURSE TYPE  Minimum age: 17. Group size: 6-10                                                                | DATES                                                                                          | 1<br>WEEK | 2<br>WEEK             | 3<br>WEEK | 4<br>WEEK                                                       | 5<br>WEEK                                                          | EXTRA<br>WEEK<br>5+                                                                                                                                                                                                                                                                                                                                                                                                                                             | 8<br>WEEK                                                                    | EXTRA<br>WEEK<br>8+                                | 12<br>WEEKS                                                                          | EXTRA<br>WEEK<br>12+                            | 24<br>WEEKS                            | EXTRA<br>WEEK<br>24+                               | 32<br>WEEKS        | EXTRA<br>WEEK<br>32+                          | TOTAL<br>CLASSES<br>/ WEEK | LEVELS |
| Intensive 20* 09:15 – 13:00 or 15:30 – 19:15 (High Season)                                                    | Students                                                                                       | 225€      | 450 €                 | 660 €     | 870 €                                                           | 1050 €                                                             | 210 €                                                                                                                                                                                                                                                                                                                                                                                                                                                           | 1680€                                                                        | 200€                                               | 2400 €                                                                               | 190 €                                           | 4200 €                                 | 175 €                                              | 5120€              | 160€                                          | 20                         |        |
| Intensive 25* 20* + 5 conversation classes 09:15 - 14:20 or 15:10                                             |                                                                                                | 280 €     | 560€                  | 825€      | 1090€                                                           | 1325€                                                              | 265€                                                                                                                                                                                                                                                                                                                                                                                                                                                            | 2100€                                                                        | 00 € 250 € 3000 € 235 € 5520 € 230 € 6720 € 210 €  |                                                                                      |                                                 |                                        |                                                    |                    |                                               | 25                         |        |
| <b>Super Intensive 30*</b> 09:15 - 15:10                                                                      |                                                                                                | 345 €     | 690€                  | 1010€     | 1330€                                                           | 1600€                                                              | 320 €                                                                                                                                                                                                                                                                                                                                                                                                                                                           | 2560€                                                                        | 300 €                                              | 3600€                                                                                | 285€                                            |                                        |                                                    | ,                  | '                                             | 30                         | A1-C2  |
| Premium Intensive 5 20* + 5 private lessons 09:15 - 14:20                                                     | Any<br>Monday                                                                                  | 455€      | 910 €                 | 1350 €    | 1770 €                                                          | 2175€                                                              | 435 €                                                                                                                                                                                                                                                                                                                                                                                                                                                           |                                                                              |                                                    |                                                                                      |                                                 |                                        |                                                    |                    |                                               | 25                         |        |
| Premium Intensive 10<br>20* + 10 private lessons<br>09:15 - 15:10                                             |                                                                                                | 685 €     | 1350 €                | 2010 €    | 2670€                                                           | 3300€                                                              | 660 €                                                                                                                                                                                                                                                                                                                                                                                                                                                           |                                                                              |                                                    |                                                                                      |                                                 |                                        |                                                    |                    |                                               | 30                         |        |
| Private Lessons                                                                                               |                                                                                                |           |                       |           |                                                                 | 5<br>Lessons/<br>Week:<br>230 €                                    | 10<br>Lessons/<br>Week:<br>460 €                                                                                                                                                                                                                                                                                                                                                                                                                                | 20<br>Lessons/<br>Week:<br>900€                                              |                                                    |                                                                                      |                                                 |                                        |                                                    |                    |                                               | 5 to 20                    |        |
| Private lessons for 2                                                                                         |                                                                                                |           |                       |           |                                                                 | 5<br>Lessons/<br>Week:<br>150 €                                    | 10<br>Lessons/<br>Week:<br>300 €                                                                                                                                                                                                                                                                                                                                                                                                                                | 20<br>Lessons/<br>Week:<br>580 €                                             | Only a                                             | vailable fo                                                                          | r two peo                                       | ple booki                              | ng togethe                                         | er. Price p        | er pax.                                       | 5 to 20                    |        |
| Spanish at the Teacher's home (Private)                                                                       | Any<br>Monday                                                                                  | 1490 €    | 2700€                 | 1300€     | The prio                                                        | e includes<br>rival and o                                          | s: 20 priva<br>departure                                                                                                                                                                                                                                                                                                                                                                                                                                        | te lessons<br>, homesta                                                      | per week<br>y with full                            | , course b<br>board.                                                                 | ook, local                                      | airport tra                            | ansfer                                             |                    |                                               | 20                         |        |
| Pathway Course<br>Spanish University<br>Access 2024 and 2025                                                  | (48 - 52 \                                                                                     | Septemb   | , March<br>er, Octobe | er        | accordi<br>private<br>Price do<br>applical<br>For son<br>acaden | ng to stud<br>university<br>oes not inc<br>ole (Acade<br>ne Degree | ent profile<br>and visa p<br>clude: Aca<br>mic Recor<br>s and dep<br>t may be                                                                                                                                                                                                                                                                                                                                                                                   | e, guidanc<br>procedure<br>demic Rec<br>rd transfer<br>ending on<br>compulso | e and sup<br>tords tran<br>r average<br>n the coun | , Requirer<br>port to acc<br>sfer and cc<br>cost: 350€<br>try of origi<br>ire access | cess Spani<br>ertified tra<br>).<br>ns of the s | ish public<br>inslation v<br>students, | vhen<br>extra                                      |                    | Extended<br>Pathway<br>(52<br>weeks)<br>6480€ | 20                         | A1-B2  |
| Spanish & Company Internship 9:15-13:00                                                                       | Any<br>Monday                                                                                  |           | 1050€                 |           | 1470€                                                           |                                                                    | 210€                                                                                                                                                                                                                                                                                                                                                                                                                                                            | Applicat time for                                                            | tion subm<br>Visa prod                             | ish course<br>ission 8 w<br>edure - No<br>nship plac                                 | eeks in ad<br>on paid int                       | vance - N<br>ternship. I               | on EU Citi<br>Price inclu                          | zens allov<br>des: | v extra                                       | 20                         | A2-C1  |
| DELE Intensive<br>Exam Preparation (30)<br>09:15 - 15:10                                                      | TBC                                                                                            |           | 690€                  |           | 1330€                                                           |                                                                    | Noven<br>DELE                                                                                                                                                                                                                                                                                                                                                                                                                                                   | dates: Sati<br>nber (A2, E<br>xam fee r                                      | urday May<br>31, B2, C1,<br>not includ             | / (A2, B1, E                                                                         | 32, C1); Fri                                    | day July (A<br>10 €).                  | .2, B1, B2,                                        | C1); Satu          |                                               | 30                         | A2-C2  |
| Conversation lessons<br>13:30 - 14:20                                                                         | Any<br>Monday                                                                                  | 55€       | 110€                  | 165€      | 220 €                                                           |                                                                    | 55€                                                                                                                                                                                                                                                                                                                                                                                                                                                             |                                                                              |                                                    |                                                                                      |                                                 |                                        |                                                    |                    |                                               | 10                         | A1-C2  |
| Grammar & conversation<br>13:30 - 15:10                                                                       | Any<br>Monday                                                                                  | 120€      | 240€                  | 350€      | 460€                                                            |                                                                    | 110€                                                                                                                                                                                                                                                                                                                                                                                                                                                            |                                                                              |                                                    |                                                                                      | I                                               |                                        |                                                    |                    |                                               | 10                         | A1-C2  |
| DELE Exam<br>Preparation (10)<br>13:30 - 15:10                                                                | TBC                                                                                            |           | 240€                  |           | 460€                                                            |                                                                    |                                                                                                                                                                                                                                                                                                                                                                                                                                                                 |                                                                              |                                                    |                                                                                      | Friday Ju<br>Saturday                           | ily (A2, B1,<br>y Novemb               | day May (<br>B2, C1);<br>er (A2, B1<br>ided (app   | , B2, C1, C        | (2). DELE                                     | 10                         | A2-C1  |
| SIELE Exam preparation<br>(5 private lessons)<br>13:30 - 14:20                                                | Any<br>Monday                                                                                  | 230€      | 450€                  | sie       | ele                                                             |                                                                    |                                                                                                                                                                                                                                                                                                                                                                                                                                                                 | SIELE 6                                                                      | exam: Firs                                         | t Tuesday                                                                            | of every n                                      | nonth.                                 |                                                    |                    |                                               | 5                          | A1-C2  |
| Summer course for Young Adults HOMESTAY 09:15 - 13:00 or 15:30 - 19:15. Ages: 16-19 Group size: 6-12 students | 17.06,<br>24.06;<br>01.07,<br>08.07,<br>15.07<br>22.07.<br>Last day:<br>26 July.               | 798€      | 1554€                 | EXT       | RA WEEK I                                                       | 756€                                                               | Price includes: 20 lessons of Spanish per week, course material, full leisure programme, daily afternoon / evening activities (sport, culture, etc.), one full-day excursion per week, and accident and health insurance. Accommodation Homestay: twin or triple room full board with Spanish host family at max. 25 min. walking distance. Arrival on Sunday and departure on Sunday. The price includes extra night and Saturday excursion. Partly supervised |                                                                              |                                                    |                                                                                      |                                                 |                                        |                                                    | 20                 | A1-C1                                         |                            |        |
| Spanish Course for 50+,<br>Language and Culture<br>09:15 - 13:00                                              | 04.03,<br>18.03,<br>08.04,<br>06.05,<br>03.06,<br>23.09,<br>14.10,<br>04.11                    | 430€      | 705€                  |           | XTRA WEE<br>NLY TUITIO<br>210 €                                 |                                                                    | Price includes: course material, textbook, Week 1: orientation walk, welcome drink, one flamenco show, Plaza España and Parque María Luisa, plus one additional activity. Week 2: one meal with the teacher, Cathedral, walking tour through Triana plus one additional activity.  Wine & Gastronomy: 4 March, 6 May, 3 June, 14 October. Semana Santa & History of Arts: 18 March. Feria: 8 April. Flamenco: 6 May, 23 Sept, 4 November                        |                                                                              |                                                    |                                                                                      |                                                 |                                        | 20                                                 | A1-C1              |                                               |                            |        |
| Spanish and demi-Pair<br>09:15 - 13:00                                                                        | Any<br>Monday                                                                                  |           |                       |           | 1302€                                                           |                                                                    | 2095€                                                                                                                                                                                                                                                                                                                                                                                                                                                           |                                                                              | 2864€                                              | (minim<br>weekly                                                                     | um 12 we<br>pocket m                            | eks). Full l<br>oney are i             | e. Family<br>board acc<br>ncluded. I<br>20 hours p | ommoda<br>Expected | tion and                                      | 20                         | A2-C2  |

One Lesson = 50 minutes. Note for all group courses: If only 1 or 2 students enrol for a certain level, the number of lessons will be reduced to half the number of private or semi-private lessons per week. Health and Accident Insurance 4 weeks: 65 € Europe, 75 € Worldwide.