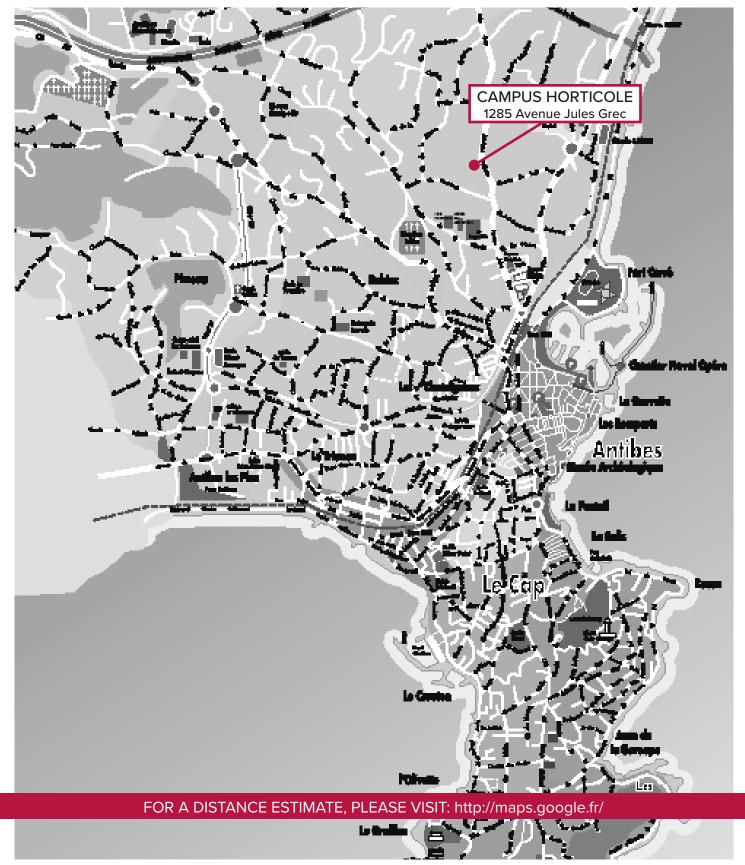

# MAP OF THE CITY

ANTIBES

### WHERE DO CLASSES TAKE PLACE?

Lessons take place in our classrooms located directly on **Campus Horticole.** 

### **CAMPUS HORTICOLE**

NOTES