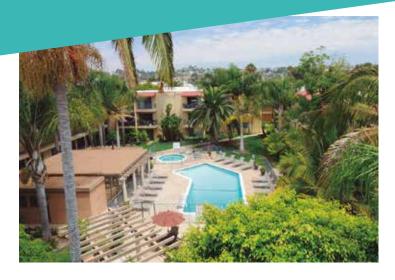

#### **RESIDENCE COMPLEX**

- Swimming pool
- Small Fitness room
- ✓ BBQ area

#### **LOCATION**

- Located in different parts of San Diego (e.g. Mission Bay, Point Loma)
- 30 45 minutes by public transportation to CEL
- Close to supermarkets, restaurants and department stores

#### **IDEAL FOR STUDENTS**

- Who want to benefit from amenities such as pool and fitness room
- Who don't mind taking the bus to school

FROM \$340 /WEEK

- Single and twin rooms
- Twin room can be booked by one person students will be sharing the room with a different person (same gender)
- Self-catering
- Private bathroom per bedroom
- Managed by CEL
- Minimum duration: 1 week
- Minimum age: 18 years