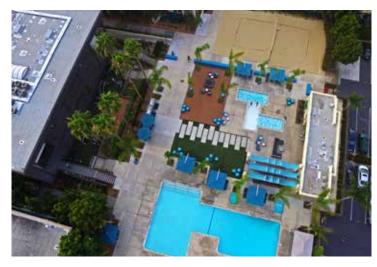

#### **RESIDENCE COMPLEX**

- Swimming pool
- Small Fitness room
- ✓ BBQ area

#### **IDEAL FOR STUDENTS**

- Who want to benefit from amenities such as pool and fitness room
- Who don't mind taking the bus to school

FROM \$340 /WEEK

- Single and twin rooms
- Twin room can be booked by one person students will be sharing the room with a different person (same gender)
- Self-catering
- Private bathroom per bedroom
- Managed by CEL
- Minimum duration: 1 week
- Minimum age: 18 years