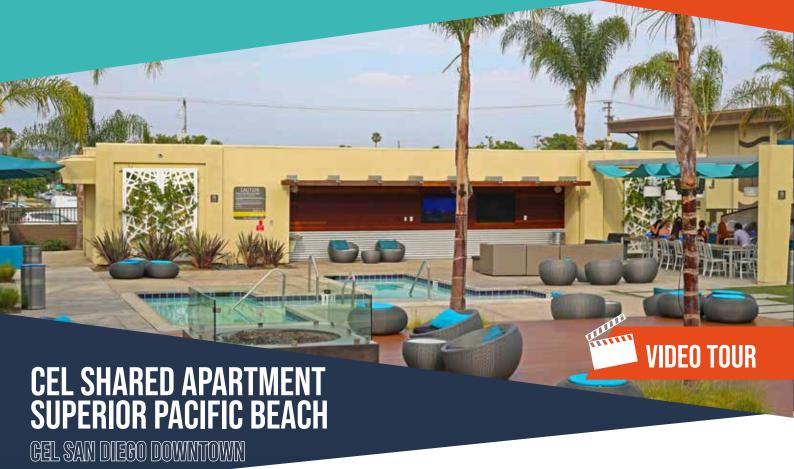

#### **IDEAL FOR STUDENTS**

- Who want to benefit from amenities such as pool and fitness room
- Who don't mind taking the bus to school

FROM \$340 /WEEK

- Single and twin rooms
- Twin room can be booked by one person students will be sharing the room with a different person (same gender)
- Self-catering
- Private bathroom per bedroom
- Managed by CEL
- Minimum duration: 1 week
- Minimum age: 18 years

#### **RESIDENCE COMPLEX**

- Swimming pool, BBQ area, Fitness center, Tennis courts and Beach volleyball court
- Parking (currently a one time fee of \$50)

#### **IDEAL FOR STUDENTS**

- Who want to live close to the beach
- Who want unlimited access to amenities such as pool, fitness center, and BBQ

FROM \$390 /WEEK