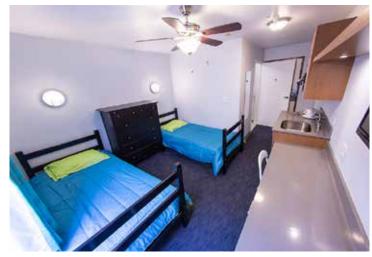

- Quad room (max. 4)
- Quad room can be booked by one person students will be sharing the room with more persons
- Shared bathroom
- Minimum duration: 1 week
- Minimum age: 18 years

#### **RESIDENCE COMPLEX**

- ▼ Fully equipped common kitchen
- ✓ Free Wi-Fi
- ✓ Lounge area
- Study room
- Computer room
- ▼ TV room
- ✓ Lockers available