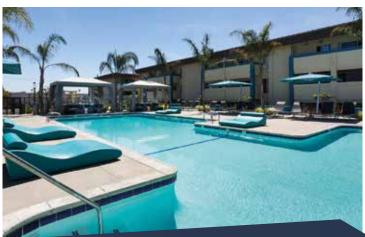

#### **RESIDENCE COMPLEX**

- Swimming pool
- Small Fitness room
- ✓ BBQ area

#### **LOCATION**

- Located in different parts of San Diego (e.g. Mission Bay, Point Loma)
- 30 45 minutes by public transportation to CEL
- Close to supermarkets, restaurants and department stores

#### **IDEAL FOR STUDENTS**

- Who want to benefit from amenities such as pool and fitness room
- Who don't mind taking the bus to school

FROM \$340 /WEEK

- Single and twin rooms
- Twin room can be booked by one person students will be sharing the room with a different person (same gender)
- Self-catering
- Private bathroom per bedroom
- Managed by CEL
- Minimum duration: 1 week
- Minimum age: 18 years