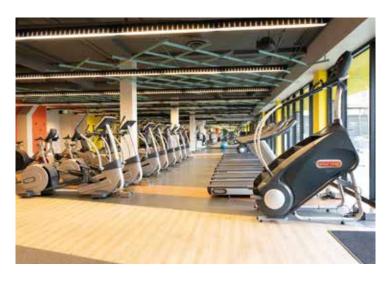

#### **RESIDENCE COMPLEX**

- Fitness center
- Outdoor area with BBQ

#### **RESIDENCE COMPLEX**

- Swimming pool
- Small Fitness room
- ✓ BBQ area

#### **RESIDENCE COMPLEX**

- Swimming pool, BBQ area, Fitness center, Tennis courts and Beach volleyball court
- Parking (currently a one time fee of \$50)