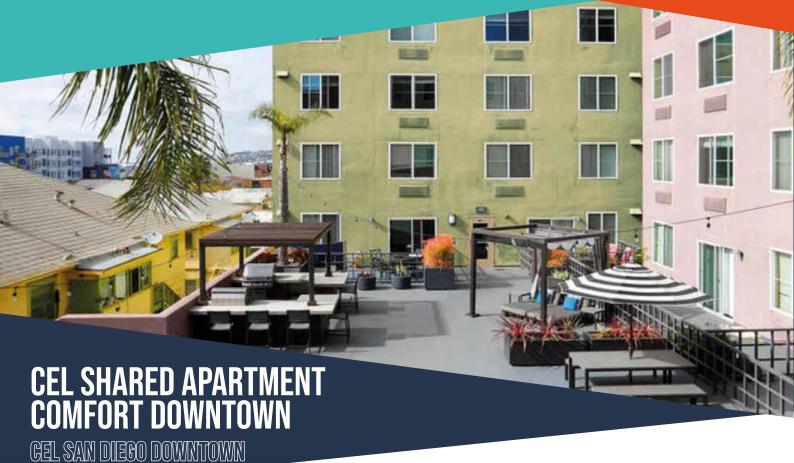

#### **IDEAL FOR STUDENTS**

- Who want a great location in the heart of Downtown San Diego
- Who want to be able to walk to school
- Who want to share an apartment with other CEL students

FROM \$340 /WEEK

#### **RESIDENCE COMPLEX**

- Swimming pool
- Small Fitness room
- ✓ BBQ area