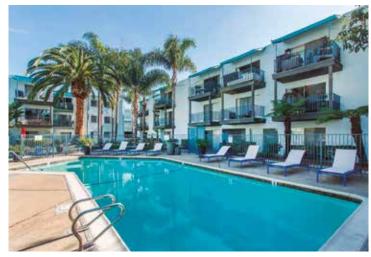

#### **RESIDENCE COMPLEX**

- Swimming pool
- Small Fitness room
- ✓ BBQ area

#### **LOCATION**

- Located in different parts of San Diego (e.g. Mission Bay, Point Loma)
- 30 45 minutes by public transportation to CEL
- Close to supermarkets, restaurants and department stores

#### **IDEAL FOR STUDENTS**

- Who want to benefit from amenities such as pool and fitness room
- Who don't mind taking the bus to school

FROM \$340 /WEEK

- Single and twin rooms
- Twin room can be booked by one person students will be sharing the room with a different person (same gender)
- Self-catering
- Private bathroom per bedroom
- Managed by CEL
- Minimum duration: 1 week
- Minimum age: 18 years