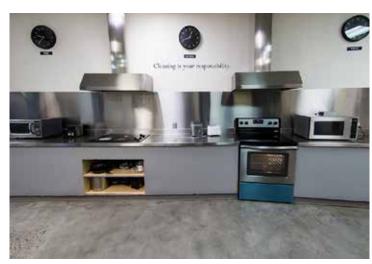

#### **RESIDENCE COMPLEX**

- ▼ Fully equipped common kitchen
- ✓ Free Wi-Fi
- ✓ Lounge area
- Study room
- Computer room
- ▼ TV room
- ✓ Lockers available

#### **RESIDENCE COMPLEX**

- ▼ Fully equipped common kitchen
- ✓ Free Wi-Fi
- ✓ Lounge area
- ✓ Lockers available