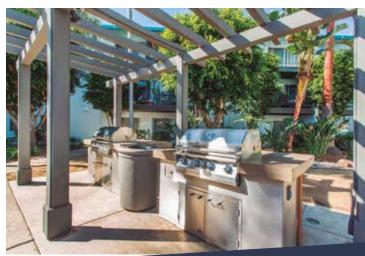

#### **RESIDENCE COMPLEX**

- Swimming pool
- Small Fitness room
- ✓ BBQ area

#### **RESIDENCE COMPLEX**

- Swimming pool, BBQ area, Fitness center, Tennis courts and Beach volleyball court
- Parking (currently a one time fee of \$50)