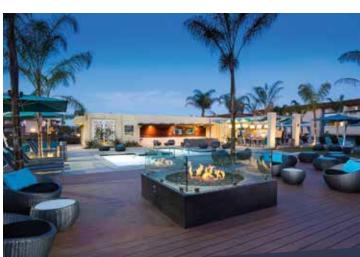

#### **RESIDENCE COMPLEX**

- Swimming pool
- Small Fitness room
- ✓ BBQ area

#### **RESIDENCE COMPLEX**

- Swimming pool, BBQ area, Fitness center, Tennis courts and Beach volleyball court
- Parking (currently a one time fee of \$50)