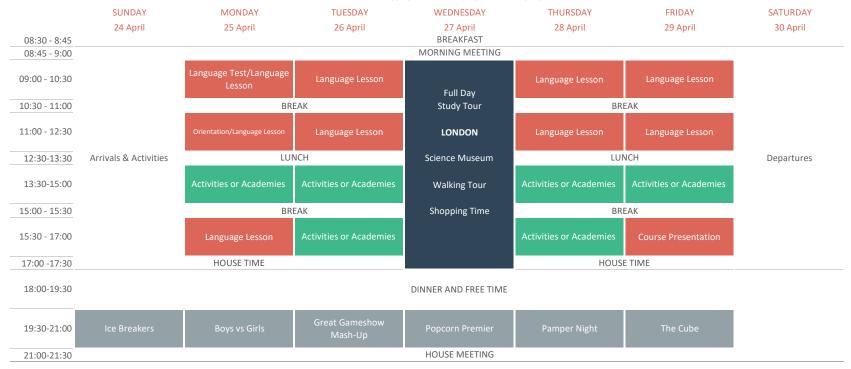

#### PROJECT THEME: FANTASTIC FESTIVALS

**BELL YOUNG LEARNERS** 

Bell Berkshire College 15 Hours Tuition SAMPLE TIMETABLE WEEK FOUR

### PROJECT THEME: FAME & FORTUNE

**BELL YOUNG LEARNERS** 

Bell Berkshire College 15 Hours Tuition SAMPLE TIMETABLE WEEK FIVE