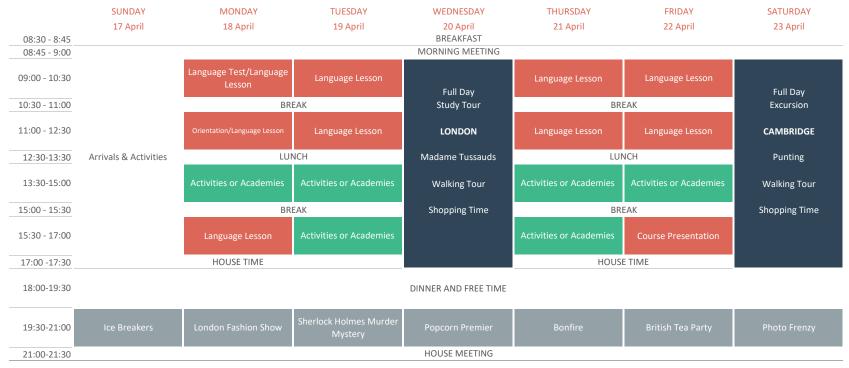

#### PROJECT THEME: PROTECTING THE PLANET

### **BELL YOUNG LEARNERS**

Bell Berkshire College 15 Hours Tuition SAMPLE TIMETABLE WEEK THREE