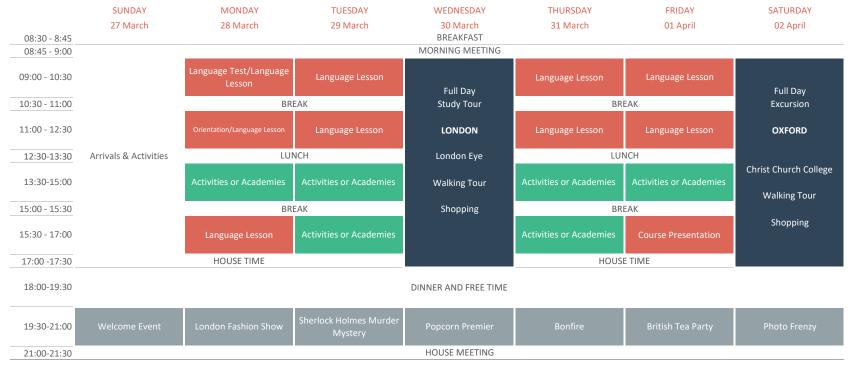

**BELL YOUNG LEARNERS** 

Bell Berkshire College 15 Hours Tuition SAMPLE TIMETABLE WEEK ONE

### PROJECT THEME: LONDON LIFE

**BELL YOUNG LEARNERS** 

Bell Berkshire College 15 Hours Tuition SAMPLE TIMETABLE WEEK TWO