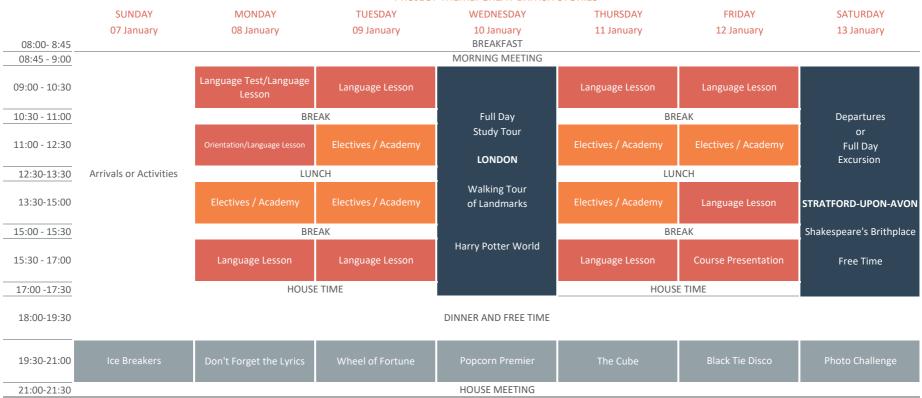

Bell St Albans

15 Hours Tuition

SAMPLE TIMETABLE WEEK ONE

#### PROJECT THEME: GREAT BRITISH STORIES

21:00-21:30