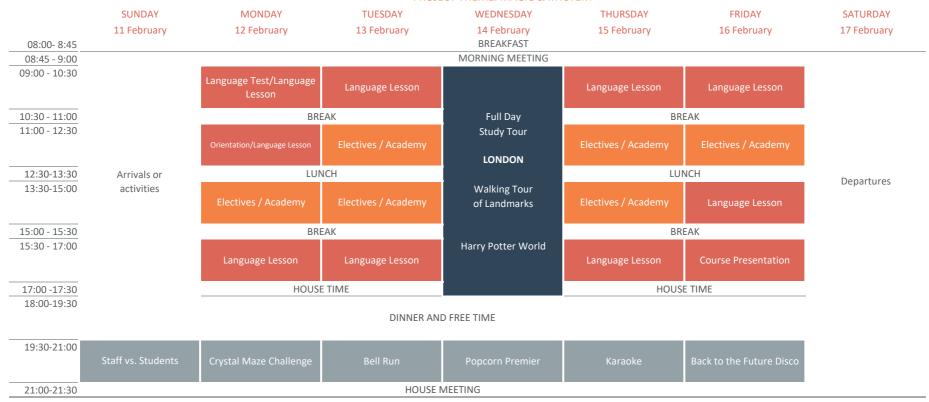

### **BELL YOUNG LEARNERS**

Bell St Albans 15 Hours Tuition SAMPLE TIMETABLE WEEK SIX

#### PROJECT THEME: MAGIC & MYSTERY