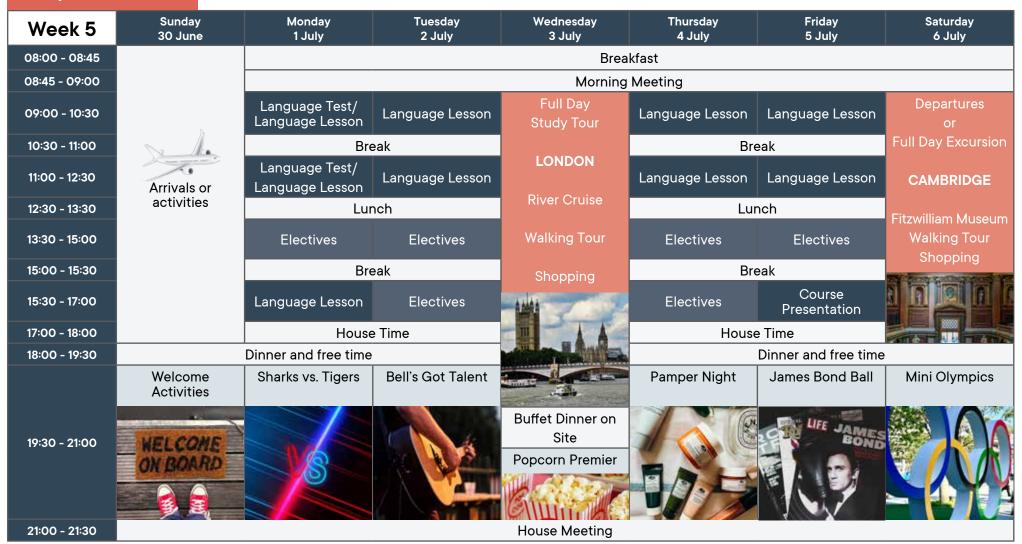

# **PROJECT THEME: FASTER, HIGHER, STRONGER**

| Week 9        | Sunday<br>28 July     | Monday<br>29 July                 | Tuesday<br>30 July | Wednesday<br>31 July                     | Thursday<br>1 August | Friday<br>2 August     | Saturday<br>3 August                |  |  |
|---------------|-----------------------|-----------------------------------|--------------------|------------------------------------------|----------------------|------------------------|-------------------------------------|--|--|
| 08:00 - 08:45 | 20 July               |                                   | 30 July            | Breakfast                                |                      |                        |                                     |  |  |
| 08:45 - 09:00 |                       |                                   | Morning Meeting    |                                          |                      |                        |                                     |  |  |
| 09:00 - 10:30 |                       | Language Test/<br>Language Lesson | Language Lesson    | Full Day<br>Study Tour                   | Language Lesson      | Language Lesson        | Departures<br>or                    |  |  |
| 10:30 - 11:00 | N. A.                 | Br                                | eak                |                                          | Br                   | eak                    | Full Day Excursion                  |  |  |
| 11:00 - 12:30 | Arrivals or           | Language Test/<br>Language Lesson | Language Lesson    | LONDON                                   | Language Lesson      | Language Lesson        | CAMBRIDGE                           |  |  |
| 12:30 - 13:30 | activities            | ies Lunch                         |                    | Wembley Stadium<br>Tour                  | Lu                   | Lunch                  |                                     |  |  |
| 13:30 - 15:00 |                       | Electives                         | Electives          | Walking Tour<br>Shopping                 | Electives            | Electives              | Punting<br>Walking Tour<br>Shopping |  |  |
| 15:00 - 15:30 |                       | Br                                | eak                | Shopping                                 | Break                |                        |                                     |  |  |
| 15:30 - 17:00 |                       | Language Lesson                   | Electives          |                                          | Electives            | Course<br>Presentation | - Brailer                           |  |  |
| 17:00 - 18:00 |                       | House                             | e Time             |                                          | House                | e Time                 |                                     |  |  |
| 18:00 - 19:30 |                       | Dinner and free time              |                    |                                          |                      | •                      |                                     |  |  |
|               | Welcome<br>Activities | Sharks vs. Tigers                 | Bell's Got Talent  |                                          | Popcorn Premier      | James Bond Ball        | Mini Olympics                       |  |  |
| 19:30 - 21:00 | WELCOME<br>ON BOARD   |                                   |                    | Buffet Dinner on<br>Site<br>Pamper Night | Corn Market          | LIFE JAMES<br>BOND     |                                     |  |  |
| 21:00 - 21:30 |                       |                                   |                    | House Meeting                            |                      |                        |                                     |  |  |