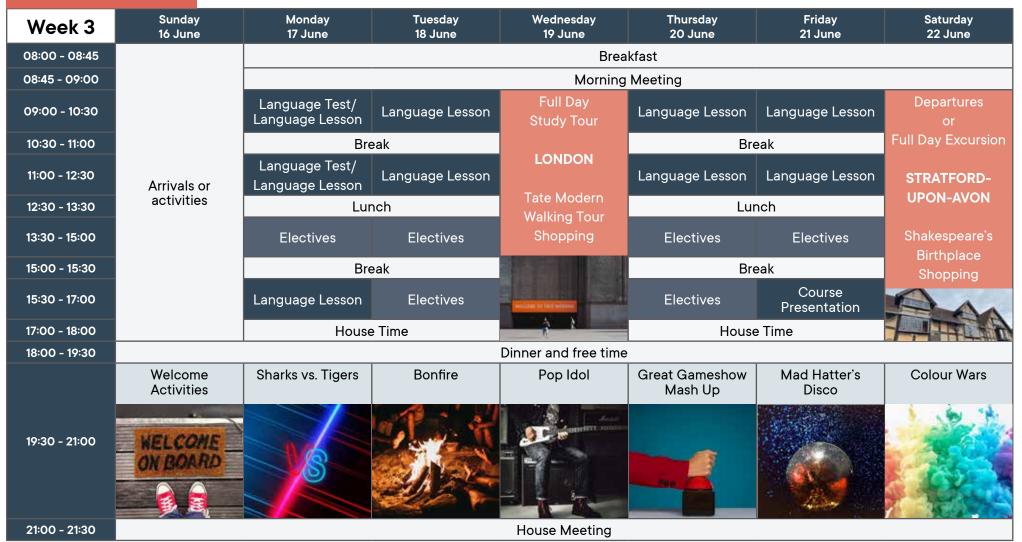

# **PROJECT THEME: THE MELTING POT**

### Summer Explorer 2024

Bell Young Learners Bell St Albans 15 Hours Tuition