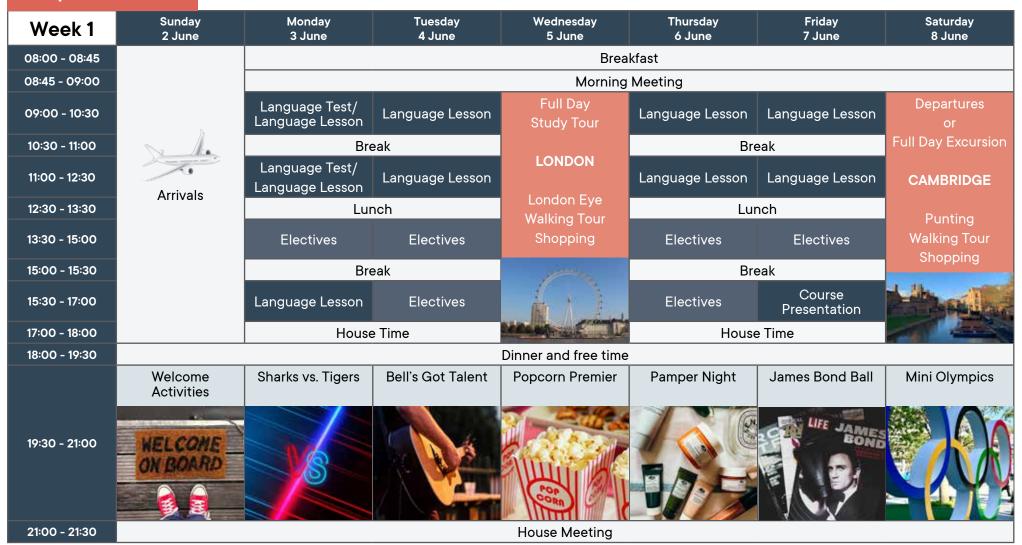

# **PROJECT THEME: LONDON CALLING**

### Summer Explorer 2024

Bell Young Learners Bell St Albans 15 Hours Tuition

#### Sample timetable